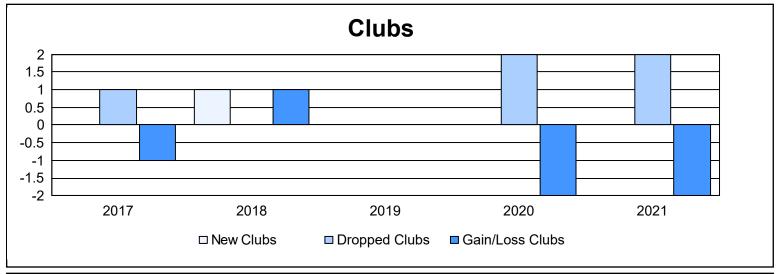

District 107 I As of June 2021 Cumulative

| Year      | New<br>Clubs | Dropped<br>Clubs | Gain/<br>Loss<br>Clubs | New<br>Members | Charter<br>Members | Reinstate<br>Members | Transfer<br>Members | Total<br>Member<br>Added | Total<br>Members<br>Dropped | Gain/<br>Loss<br>Members |
|-----------|--------------|------------------|------------------------|----------------|--------------------|----------------------|---------------------|--------------------------|-----------------------------|--------------------------|
| 2016-2017 | 0            | 1                | -1                     | 78             | 1                  | 1                    | 17                  | 97                       | 147                         | -50                      |
| 2017-2018 | 1            | 0                | 1                      | 58             | 34                 | 4                    | 3                   | 99                       | 133                         | -34                      |
| 2018-2019 | 0            | 0                | 0                      | 50             | 5                  | 3                    | 6                   | 64                       | 117                         | -53                      |
| 2019-2020 | 0            | 2                | -2                     | 51             | 0                  | 0                    | 6                   | 57                       | 109                         | -52                      |
| 2020-2021 | 0            | 2                | -2                     | 32             | 1                  | 0                    | 4                   | 37                       | 85                          | -48                      |
| Average   | 0            | 1                | -1                     | 54             | 8                  | 2                    | 7                   | 71                       | 118                         | -47                      |