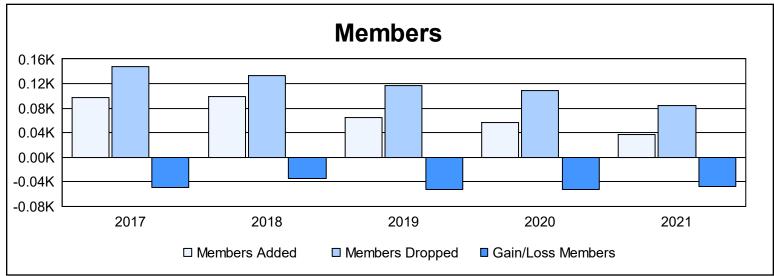

District 107 I As of June 2021 Cumulative

| Year      | New<br>Clubs | Dropped<br>Clubs | Gain/<br>Loss<br>Clubs | New<br>Members | Charter<br>Members | Reinstate<br>Members | Transfer<br>Members | Total<br>Member<br>Added | Total<br>Members<br>Dropped | Gain/<br>Loss<br>Members |
|-----------|--------------|------------------|------------------------|----------------|--------------------|----------------------|---------------------|--------------------------|-----------------------------|--------------------------|
| 2016-2017 | 0            | 1                | -1                     | 78             | 1                  | 1                    | 17                  | 97                       | 147                         | -50                      |
| 2017-2018 | 1            | 0                | 1                      | 58             | 34                 | 4                    | 3                   | 99                       | 133                         | -34                      |
| 2018-2019 | 0            | 0                | 0                      | 50             | 5                  | 3                    | 6                   | 64                       | 117                         | -53                      |
| 2019-2020 | 0            | 2                | -2                     | 51             | 0                  | 0                    | 6                   | 57                       | 109                         | -52                      |
| 2020-2021 | 0            | 2                | -2                     | 32             | 1                  | 0                    | 4                   | 37                       | 85                          | -48                      |
| Average   | 0            | 1                | -1                     | 54             | 8                  | 2                    | 7                   | 71                       | 118                         | -47                      |